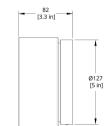

Ø134 [5 in]



## RIPPLE-RB-RP-AA04-S23-27-LV-IP20-KIT

Meet Ripple, a new sconce and flush mount collection distinguished by its substantial solid glass shade. A unique texture of raised, concentric rings brings to mind ripples coursing along the surface of water.

# Downloads

🗅 CAD ▷ Instructions Photometry



# Туре

Wall,Ceiling Surface mounted RBW

#### **Electrical Characteristics**

IP 20 Low voltage driver required, supplied by Koda. LED Lifespan 50k hours Phase

#### Material

Photometric Data

Cast solid glass,aluminum CRI 90

#### Dimension

127mm Ø x 84mm Depth

### Light Temperature

2700K

# Colour/Finish

Copper Exterior Black Anodized Backplate