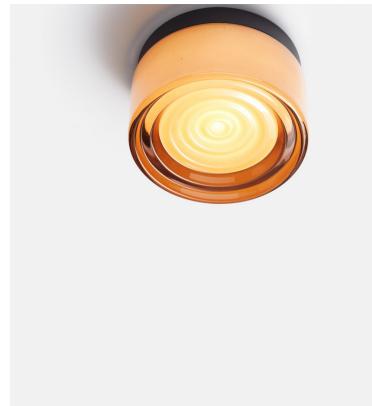

## RIPPLE-RB-RP-AA04-S23-27-LV-IP20-KIT

Meet Ripple, a new sconce and flush mount collection distinguished by its substantial solid glass shade. A unique texture of raised, concentric rings brings to mind ripples coursing along the surface of water.

# Colour/Finish

Copper Exterior Black Anodized Backplate