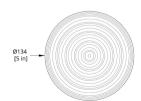

# RIPPLE-RB-RP-AAO4-S24-27-LV-IP20-KIT

Meet Ripple, a new sconce and flush mount collection distinguished by its substantial solid glass shade. A unique texture of raised, concentric rings brings to mind ripples coursing along the surface of water.

# Downloads

CAD



▶ Photometry





## Brand

## Designer

RBW

RBW

## Type

## **Electrical Characteristics**

Wall,Ceiling Surface mounted IP 20

Low voltage driver required, supplied by Koda. LED Lifespan 50k hours

Phase

### Material

#### Photometric Data

Cast solid glass, aluminum

CRI 90

#### Dimension

127mm Ø x 84mm Depth

# Light Temperature

# Colour/Finish

2700K

Jade Glass

Black Anodized Backplate