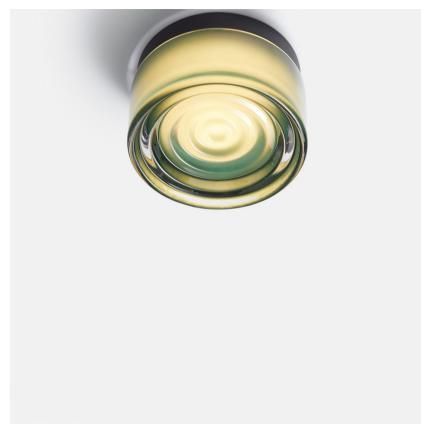

# RIPPLE-RB-RP-AAO4-S24-27-LV-IP20-KIT

Meet Ripple, a new sconce and flush mount collection distinguished by its substantial solid glass shade. A unique texture of raised, concentric rings brings to mind ripples coursing along the surface of water.

### Material

# Colour/Finish

2700K

Jade Glass

Black Anodized Backplate