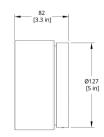

# RIPPLE-RB-RP-AAO4-S24-27-LV-IP20-KIT

Meet Ripple, a new sconce and flush mount collection distinguished by its substantial solid glass shade. A unique texture of raised, concentric rings brings to mind ripples coursing along the surface of water.

# Downloads

CAD



▶ Photometry





## Brand

## Designer

RBW

RBW

## Type

## **Electrical Characteristics**

Wall,Ceiling Surface mounted IP 20

Low voltage driver required, supplied by Koda. LED Lifespan 50k hours

Phase

### Material

#### Photometric Data

Cast solid glass, aluminum

CRI 90

#### Dimension

127mm Ø x 84mm Depth

# Light Temperature

# Colour/Finish

2700K

Jade Glass

Black Anodized Backplate