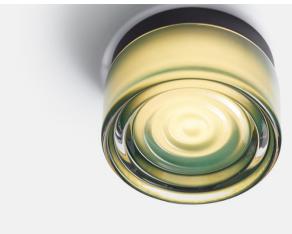

## 

| RIPPLE-RB-RP-AA04-S24-30-LV-IP65-KIT                                                                              | Brand                           | Designer                                                                                      |
|-------------------------------------------------------------------------------------------------------------------|---------------------------------|-----------------------------------------------------------------------------------------------|
|                                                                                                                   | RBW                             | RBW                                                                                           |
| Meet Ripple, a new sconce and<br>flush mount collection distinguished<br>by its substantial solid glass shade.    | Туре                            | Electrical Characteristics                                                                    |
| A unique texture of raised,<br>concentric rings brings to mind<br>ripples coursing along the surface<br>of water. | Wall,Ceiling<br>Surface mounted | IP 65<br>Low voltage driver required,<br>supplied by Koda.<br>LED Lifespan 50k hours<br>Phase |
|                                                                                                                   | Material                        | Photometric Data                                                                              |
|                                                                                                                   | Cast solid glass,aluminum       | CRI 90                                                                                        |
|                                                                                                                   |                                 |                                                                                               |
| Downloads                                                                                                         | Dimension                       |                                                                                               |
|                                                                                                                   | 127mm Ø x 84mm Depth            |                                                                                               |
| ▶ CAD                                                                                                             |                                 |                                                                                               |
| ► Instructions                                                                                                    | Light Temperature               | Colour/Finish                                                                                 |
| ▷ Photometry                                                                                                      | 3000K                           | Jade Glass<br>Black Apadizad Backplate                                                        |