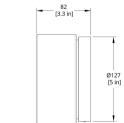

## 

| RIPPLE-RB-RP-AA04-S24-30-LV-IP65-KIT                                                                              | Brand                           | Designer                                                                                      |
|-------------------------------------------------------------------------------------------------------------------|---------------------------------|-----------------------------------------------------------------------------------------------|
|                                                                                                                   | RBW                             | RBW                                                                                           |
| Meet Ripple, a new sconce and<br>flush mount collection distinguished<br>by its substantial solid glass shade.    | Туре                            | Electrical Characteristics                                                                    |
| A unique texture of raised,<br>concentric rings brings to mind<br>ripples coursing along the surface<br>of water. | Wall,Ceiling<br>Surface mounted | IP 65<br>Low voltage driver required,<br>supplied by Koda.<br>LED Lifespan 50k hours<br>Phase |
|                                                                                                                   | Material                        | Photometric Data                                                                              |
|                                                                                                                   | Cast solid glass,aluminum       | CRI 90                                                                                        |
|                                                                                                                   |                                 |                                                                                               |
| Downloads                                                                                                         | Dimension                       |                                                                                               |
|                                                                                                                   | 127mm Ø x 84mm Depth            |                                                                                               |
| ▶ CAD                                                                                                             |                                 |                                                                                               |
| ► Instructions                                                                                                    | Light Temperature               | Colour/Finish                                                                                 |
| ▷ Photometry                                                                                                      | 3000K                           | Jade Glass<br>Black Apadizad Backplate                                                        |