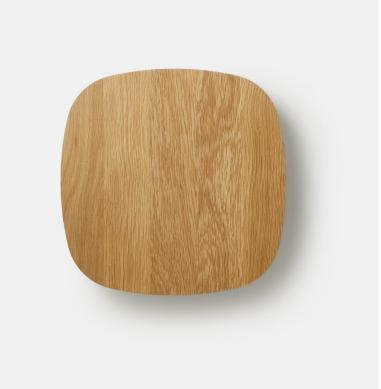

## RD-SQ-L-WF01-PC20-30-120\_TR\_DEX-IP20

Diffusing a soft halo of light, Radient pairs minimalist design with robust LED output and the texture and warmth of solid, sustainably harvested-wood. Custom options for the sconce's simple wooden shade include two shapes, three sizes, and four finishes, allowing for rhythmic color and pattern compositions when installed in groups.

## Material

Photometric Data

Ethical sourced solid 95 wood,plastic diffuser,metallic powder coat aluminum base.

## Dimension

12 in Dia x 4 in Depth

Light Temperature

3000k

Colour/Finish

)k

Oak