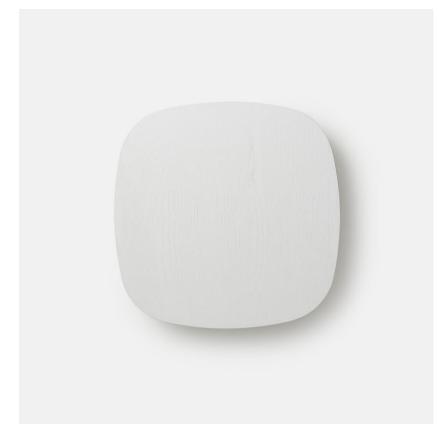

# RD-SQ-L-WF04-PC20-35-120\_TR\_DEX-IP20

Diffusing a soft halo of light, Radient pairs minimalist design with robust LED output and the texture and warmth of solid, sustainably harvested-wood. Custom options for the sconce's simple wooden shade include two shapes, three sizes, and four finishes, allowing for rhythmic color and pattern compositions when installed in groups.

#### Photometric Data

Ethical sourced solid wood, plastic diffuser, metallic powder coat aluminum base.

#### Dimension

12 in Dia x 4 in Depth