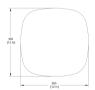

# RD-SQ-L-WF04-PC20-35-120\_TR\_DEX-IP20

Diffusing a soft halo of light, Radient pairs minimalist design with robust LED output and the texture and warmth of solid, sustainably harvested-wood. Custom options for the sconce's simple wooden shade include two shapes, three sizes, and four finishes, allowing for rhythmic color and pattern compositions when installed in groups.

## Downloads

- CAD
- ▶ Instructions
- ▶ Photometry

#### 20

### Designer

RBW

Brand

RBW

### Type

# Electrical Characteristics

Wall surface mounted

IP 20 50k hours

## Phase

95

#### Material

#### Photometric Data

Ethical sourced solid wood, plastic diffuser, metallic powder coat aluminum base.

#### Dimension

12 in Dia x 4 in Depth

# Light Temperature

### Colour/Finish

3500k

White