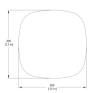

# RD-SQ-L-WF04-PC20-40-120\_TR\_DEX-IP20

Diffusing a soft halo of light, Radient pairs minimalist design with robust LED output and the texture and warmth of solid, sustainably harvested-wood. Custom options for the sconce's simple wooden shade include two shapes, three sizes, and four finishes, allowing for rhythmic color and pattern compositions when installed in groups.

### Downloads

- CAD
- ▶ Instructions
- ▶ Photometry

#### 20

### Designer

RBW

Brand

RBW

#### Type

## Electrical Characteristics

Wall surface mounted

IP 20 50k hours

Phase

#### Material

#### Photometric Data

Ethical sourced solid wood, plastic diffuser, metallic powder coat aluminum base.

95

#### Dimension

12 in Dia x 4 in Depth

## Light Temperature

## Colour/Finish

4000k

White