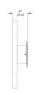

# RD-SQ-L-WF04-PC20-40-120\_TR\_DEX-IP20

Diffusing a soft halo of light, Radient pairs minimalist design with robust LED output and the texture and warmth of solid, sustainably harvested-wood. Custom options for the sconce's simple wooden shade include two shapes, three sizes, and four finishes, allowing for rhythmic color and pattern compositions when installed in groups.

### Downloads

- CAD
- ▶ Instructions
- ▶ Photometry

#### 20

### Designer

RBW

Brand

RBW

#### Type

## Electrical Characteristics

Wall surface mounted

IP 20 50k hours

Phase

#### Material

#### Photometric Data

Ethical sourced solid wood, plastic diffuser, metallic powder coat aluminum base.

95

#### Dimension

12 in Dia x 4 in Depth

## Light Temperature

## Colour/Finish

4000k

White