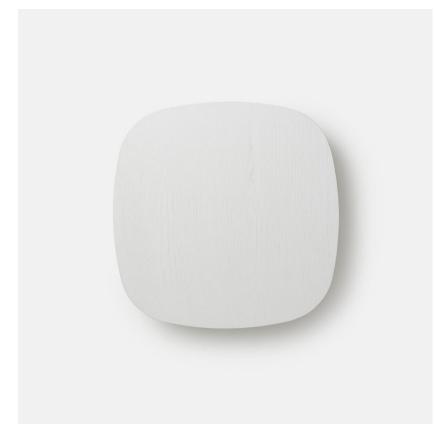

# RD-SQ-L-WF04-PC20-40-120\_TR\_DEX-IP20

Diffusing a soft halo of light, Radient pairs minimalist design with robust LED output and the texture and warmth of solid, sustainably harvested-wood. Custom options for the sconce's simple wooden shade include two shapes, three sizes, and four finishes, allowing for rhythmic color and pattern compositions when installed in groups.

#### Dimension

12 in Dia x 4 in Depth