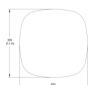

### Photometric Data

Ethical sourced solid 95 wood, plastic diffuser, metallic powder coat aluminum base.

12 in Dia x 4 in Depth