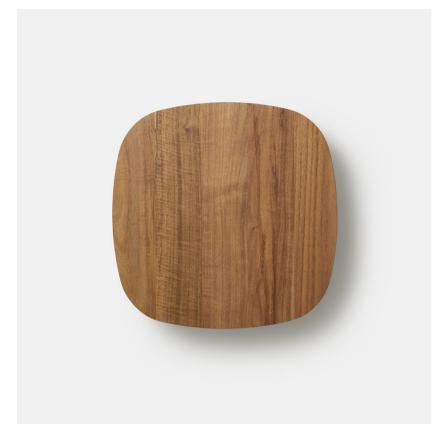

# RD-SQ-L-WF05-PC20-27-120\_10\_DEX-IP20

Diffusing a soft halo of light, Radient pairs minimalist design with robust LED output and the texture and warmth of solid, sustainably harvested-wood. Custom options for the sconce's simple wooden shade include two shapes, three sizes, and four finishes, allowing for rhythmic color and pattern compositions when installed in groups.

### Photometric Data

Ethical sourced solid 95 wood, plastic diffuser, metallic powder coat aluminum base.

12 in Dia x 4 in Depth

# Colour/Finish

2700k

Tzalam - Caribbean Walnut