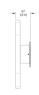

# RD-SQ-L-WF05-PC20-27-120\_10\_DEX-IP20

Diffusing a soft halo of light, Radient pairs minimalist design with robust LED output and the texture and warmth of solid, sustainably harvested-wood. Custom options for the sconce's simple wooden shade include two shapes, three sizes, and four finishes, allowing for rhythmic color and pattern compositions when installed in groups.

### Photometric Data

Ethical sourced solid 95 wood, plastic diffuser, metallic powder coat aluminum base.

12 in Dia x 4 in Depth