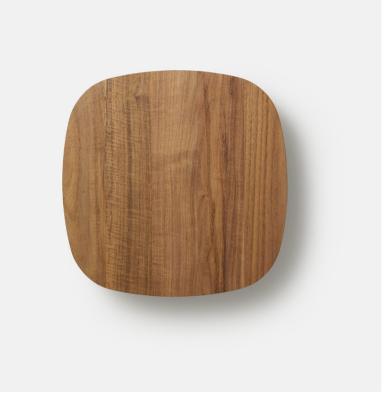

## RD-SQ-L-WF05-PC20-30-120\_ELV\_DEX-IP20

Diffusing a soft halo of light, Radient pairs minimalist design with robust LED output and the texture and warmth of solid, sustainably harvested-wood. Custom options for the sconce's simple wooden shade include two shapes, three sizes, and four finishes, allowing for rhythmic color and pattern compositions when installed in groups.

## Material

Photometric Data

Ethical sourced solid 95 wood,plastic diffuser,metallic powder coat aluminum base.

## Dimension

12 in Dia x 4 in Depth

Light Temperature

3000k

Tzalam - Caribbean Walnut

Colour/Finish