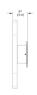

# RD-SQ-L-WF05-PC20-35-120\_TR\_DEX-IP20

Diffusing a soft halo of light, Radient pairs minimalist design with robust LED output and the texture and warmth of solid, sustainably harvested-wood. Custom options for the sconce's simple wooden shade include two shapes, three sizes, and four finishes, allowing for rhythmic color and pattern compositions when installed in groups.

## Downloads

CAD

▶ Instructions

▶ Photometry

## Brand

### Designer

RBW

RBW

### Type

# **Electrical Characteristics**

Wall surface mounted

IP 20 50k hours

Phase

95

#### Material

### Photometric Data

Ethical sourced solid wood, plastic diffuser, metallic powder coat aluminum base.

#### Dimension

12 in Dia x 4 in Depth

## **Light Temperature**

## Colour/Finish

3500k

Tzalam - Caribbean Walnut