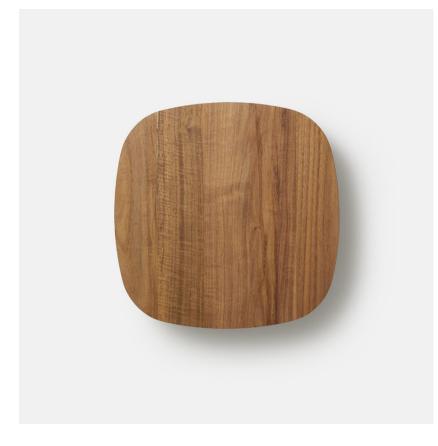

# RD-SQ-L-WF05-PC20-35-120\_TR\_DEX-IP20

Diffusing a soft halo of light, Radient pairs minimalist design with robust LED output and the texture and warmth of solid, sustainably harvested-wood. Custom options for the sconce's simple wooden shade include two shapes, three sizes, and four finishes, allowing for rhythmic color and pattern compositions when installed in groups.

## Colour/Finish

3500k

Tzalam - Caribbean Walnut