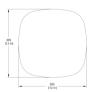

# RD-SQ-L-WF05-PC20-35-120\_TR\_DEX-IP20

Diffusing a soft halo of light, Radient pairs minimalist design with robust LED output and the texture and warmth of solid, sustainably harvested-wood. Custom options for the sconce's simple wooden shade include two shapes, three sizes, and four finishes, allowing for rhythmic color and pattern compositions when installed in groups.

## Downloads

CAD

▶ Instructions

▶ Photometry

## Brand

### Designer

RBW

RBW

### Type

# **Electrical Characteristics**

Wall surface mounted

IP 20 50k hours

Phase

95

#### Material

### Photometric Data

Ethical sourced solid wood, plastic diffuser, metallic powder coat aluminum base.

#### Dimension

12 in Dia x 4 in Depth

## **Light Temperature**

## Colour/Finish

3500k

Tzalam - Caribbean Walnut