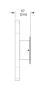

# RD-SQ-M-WF01-PC20-27-120\_ELV\_DEX-IP20

Diffusing a soft halo of light, Radient pairs minimalist design with robust LED output and the texture and warmth of solid, sustainably harvested-wood. Custom options for the sconce's simple wooden shade include two shapes, three sizes, and four finishes, allowing for rhythmic color and pattern compositions when installed in groups.

## Downloads

CAD

▶ Instructions

▶ Photometry

## 20 Brand

## Designer

RBW

RBW

### Type

## Electrical Characteristics

Wall surface mounted

IP 20 50k hours Phase

95

# Material

### Photometric Data

Ethical sourced solid wood, plastic diffuser, metallic powder coat aluminum base.

### Dimension

10 in Dia x 4 in Depth

## **Light Temperature**

## Colour/Finish

2700k

Oak