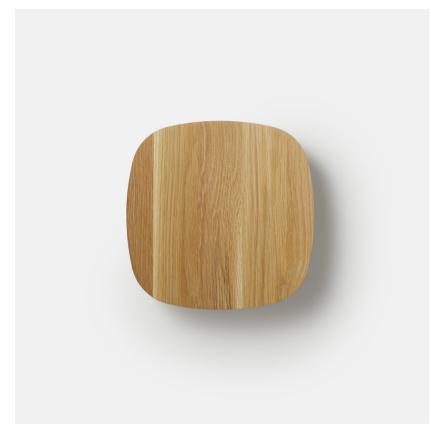

# RD-SQ-M-WF01-PC20-27-120\_ELV\_DEX-IP20

Diffusing a soft halo of light, Radient pairs minimalist design with robust LED output and the texture and warmth of solid, sustainably harvested-wood. Custom options for the sconce's simple wooden shade include two shapes, three sizes, and four finishes, allowing for rhythmic color and pattern compositions when installed in groups.

# Material

## Colour/Finish

2700k

Oak