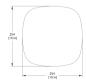

# RD-SQ-M-WF01-PC20-27-120\_ELV\_DEX-IP20

Diffusing a soft halo of light, Radient pairs minimalist design with robust LED output and the texture and warmth of solid, sustainably harvested-wood. Custom options for the sconce's simple wooden shade include two shapes, three sizes, and four finishes, allowing for rhythmic color and pattern compositions when installed in groups.

## Downloads

CAD

▶ Instructions

▶ Photometry

## 20 Brand

## Designer

RBW

RBW

### Type

## Electrical Characteristics

Wall surface mounted

IP 20 50k hours Phase

95

# Material

### Photometric Data

Ethical sourced solid wood, plastic diffuser, metallic powder coat aluminum base.

### Dimension

10 in Dia x 4 in Depth

## **Light Temperature**

## Colour/Finish

2700k

Oak