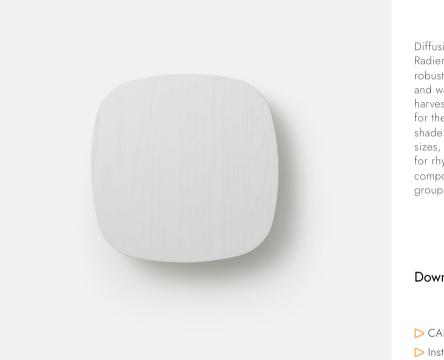

| RD-SQ-M-WF04-PC20-30-120_ELV_DEX-IP20                                                                        | Brand                                                        | Designer                    |
|--------------------------------------------------------------------------------------------------------------|--------------------------------------------------------------|-----------------------------|
|                                                                                                              | RBW                                                          | RBW                         |
| Diffusing a soft halo of light,<br>Radient pairs minimalist design with<br>robust LED output and the texture | Туре                                                         | Elec