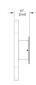

# RD-SQ-M-WF05-PC20-27-120\_10\_DEX-IP20

Diffusing a soft halo of light, Radient pairs minimalist design with robust LED output and the texture and warmth of solid, sustainably harvested-wood. Custom options for the sconce's simple wooden shade include two shapes, three sizes, and four finishes, allowing for rhythmic color and pattern compositions when installed in groups.

## Downloads

CAD

▶ Instructions

▶ Photometry

#### 20

### Designer

RBW

Brand

RBW

### Type

## Electrical Characteristics

Wall surface mounted

IP 20 50k hours 0-10

95

# Material

#### Photometric Data

Ethical sourced solid wood, plastic diffuser, metallic powder coat aluminum base.

#### Dimension

10 in Dia x 4 in Depth

# **Light Temperature**

## Colour/Finish

2700k

Tzalam - Caribbean Walnut