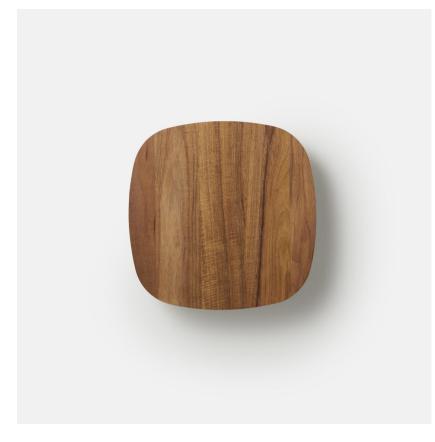

# RD-SQ-M-WF05-PC20-27-120\_10\_DEX-IP20

Diffusing a soft halo of light, Radient pairs minimalist design with robust LED output and the texture and warmth of solid, sustainably harvested-wood. Custom options for the sconce's simple wooden shade include two shapes, three sizes, and four finishes, allowing for rhythmic color and pattern compositions when installed in groups.

## Colour/Finish

2700k

Tzalam - Caribbean Walnut