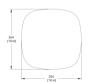

# RD-SQ-M-WF05-PC20-27-120\_10\_DEX-IP20

Diffusing a soft halo of light, Radient pairs minimalist design with robust LED output and the texture and warmth of solid, sustainably harvested-wood. Custom options for the sconce's simple wooden shade include two shapes, three sizes, and four finishes, allowing for rhythmic color and pattern compositions when installed in groups.

## Downloads

CAD

▶ Instructions

▶ Photometry

#### 20

### Designer

RBW

Brand

RBW

### Type

## Electrical Characteristics

Wall surface mounted

IP 20 50k hours 0-10

95

# Material

#### Photometric Data

Ethical sourced solid wood, plastic diffuser, metallic powder coat aluminum base.

#### Dimension

10 in Dia x 4 in Depth

# **Light Temperature**

## Colour/Finish

2700k

Tzalam - Caribbean Walnut