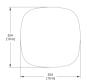

# RD-SQ-M-WF05-PC20-35-120\_10\_DEX-IP20

Diffusing a soft halo of light, Radient pairs minimalist design with robust LED output and the texture and warmth of solid, sustainably harvested-wood. Custom options for the sconce's simple wooden shade include two shapes, three sizes, and four finishes, allowing for rhythmic color and pattern compositions when installed in groups.

## Downloads

CAD

▶ Instructions

▶ Photometry

### 20

## Designer

RBW

Brand

RBW

### Type

## Electrical Characteristics

Wall surface mounted

IP 20 50k hours

0-10

95

#### Material

#### Photometric Data

Ethical sourced solid wood, plastic diffuser, metallic powder coat aluminum base.

#### Dimension

10 in Dia x 4 in Depth

## **Light Temperature**

## Colour/Finish

3500k

Tzalam - Caribbean Walnut