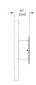

# RD-SQ-M-WF05-PC20-35-120\_10\_DEX-IP20

Diffusing a soft halo of light, Radient pairs minimalist design with robust LED output and the texture and warmth of solid, sustainably harvested-wood. Custom options for the sconce's simple wooden shade include two shapes, three sizes, and four finishes, allowing for rhythmic color and pattern compositions when installed in groups.

## Downloads

CAD

▶ Instructions

▶ Photometry

### 20

## Designer

RBW

Brand

RBW

### Type

## Electrical Characteristics

Wall surface mounted

IP 20 50k hours

0-10

95

#### Material

#### Photometric Data

Ethical sourced solid wood, plastic diffuser, metallic powder coat aluminum base.

#### Dimension

10 in Dia x 4 in Depth

## **Light Temperature**

## Colour/Finish

3500k

Tzalam - Caribbean Walnut