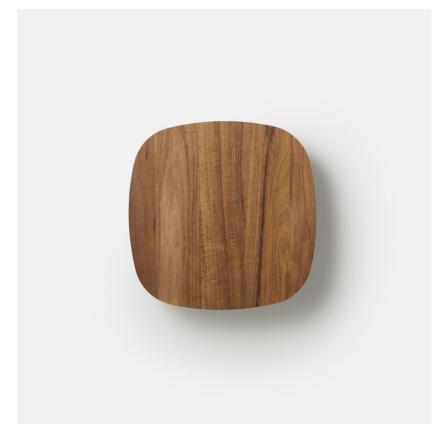

# RD-SQ-M-WF05-PC20-35-120\_10\_DEX-IP20

Diffusing a soft halo of light, Radient pairs minimalist design with robust LED output and the texture and warmth of solid, sustainably harvested-wood. Custom options for the sconce's simple wooden shade include two shapes, three sizes, and four finishes, allowing for rhythmic color and pattern compositions when installed in groups.

#### Photometric Data

Ethical sourced solid wood, plastic diffuser, metallic powder coat aluminum base.

#### Dimension

10 in Dia x 4 in Depth

## Colour/Finish

3500k

Tzalam - Caribbean Walnut