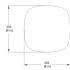

## RD-SQ-S-WF02-PC20-30-120\_10\_DEX-IP20

Diffusing a soft halo of light, Radient pairs minimalist design with robust LED output and the texture and warmth of solid, sustainably harvested-wood. Custom options for the sconce's simple wooden shade include two shapes, three sizes, and four finishes, allowing for rhythmic color and pattern compositions when installed in groups.

## Downloads

CAD

▶ Instructions

▶ Photometry

### 20

### Designer

RBW

Brand

RBW

### Type

## Electrical Characteristics

Wall surface mounted

IP 20 50k hours 0-10

95

# Material

### Photometric Data

Ethical sourced solid wood, plastic diffuser, metallic powder coat aluminum base.

### Dimension

8 in Dia x 4 in Depth

## **Light Temperature**

## Colour/Finish

3000k

Ebonized Oak