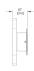

## Electrical Characteristics

Wall surface mounted

IP 20 50k hours 0-10

95

### Dimension

8 in Dia x 4 in Depth