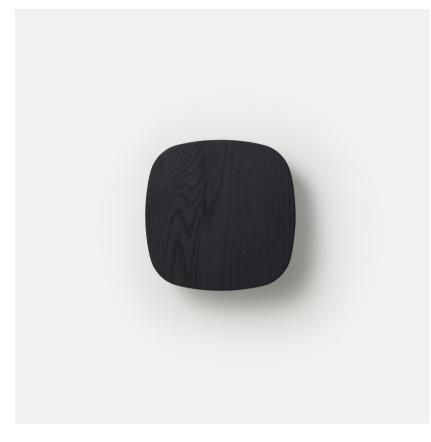

## RD-SQ-S-WF02-PC20-30-120\_10\_DEX-IP20

Diffusing a soft halo of light, Radient pairs minimalist design with robust LED output and the texture and warmth of solid, sustainably harvested-wood. Custom options for the sconce's simple wooden shade include two shapes, three sizes, and four finishes, allowing for rhythmic color and pattern compositions when installed in groups.

## Colour/Finish

3000k

Ebonized Oak