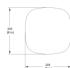

#### Photometric Data

Ethical sourced solid 95 wood, plastic diffuser, metallic powder coat aluminum base.

Material

8 in Dia x 4 in Depth