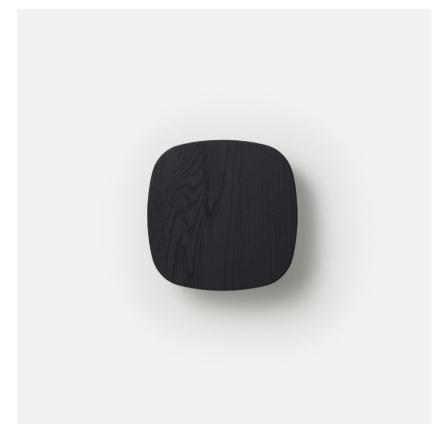

# RD-SQ-S-WF02-PC20-35-120\_10\_DEX-IP20

Diffusing a soft halo of light, Radient pairs minimalist design with robust LED output and the texture and warmth of solid, sustainably harvested-wood. Custom options for the sconce's simple wooden shade include two shapes, three sizes, and four finishes, allowing for rhythmic color and pattern compositions when installed in groups.

#### Photometric Data

Ethical sourced solid 95 wood, plastic diffuser, metallic powder coat aluminum base.

Material

8 in Dia x 4 in Depth

## Colour/Finish

3500k

Ebonized Oak