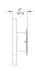

# RD-SQ-S-WF02-PC20-35-120\_10\_DEX-IP20

Diffusing a soft halo of light, Radient pairs minimalist design with robust LED output and the texture and warmth of solid, sustainably harvested-wood. Custom options for the sconce's simple wooden shade include two shapes, three sizes, and four finishes, allowing for rhythmic color and pattern compositions when installed in groups.

## Downloads

CAD

▶ Instructions

▶ Photometry

#### 20

## Designer

RBW

Brand

RBW

### Type

# e Electrical Characteristics

Wall surface mounted

IP 20 50k hours 0-10

#### Photometric Data

Ethical sourced solid 95 wood, plastic diffuser, metallic powder coat aluminum base.



Material

8 in Dia x 4 in Depth

# **Light Temperature**

## Colour/Finish

3500k

Ebonized Oak