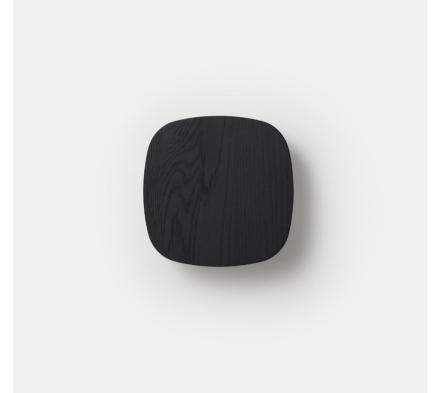

| RD-SQ-S-WF02-PC20-40-120_10_DEX-IP20                                                                                                                                          | Brand                                                                                 | Designer                   |
|-------------------------------------------------------------------------------------------------------------------------------------------------------------------------------|---------------------------------------------------------------------------------------|----------------------------|
|                                                                                                                                                                               | RBW                                                                                   | RBW                        |
| Diffusing a soft halo of light,<br>Radient pairs minimalist design with<br>robust LED output and the texture                                                                  | Туре                                                                                  | Electrical Characteristics |
| and warmth of solid, sustainably<br>harvested-wood. Custom options<br>for the sconce's simple wooden<br>shade include two shapes, three<br>sizes, and four finishes, allowing | Wall<br>surface mounted                                                               | IP 20<br>50k hours<br>0-10 |
| for rhythmic color and pattern<br>compositions when installed in                                                                                                              | Material                                                                              | Photometric Data           |
| groups.                                                                                                                                                                       | Ethical sourced solid<br>wood,plastic diffuser,metallic<br>powder coat aluminum base. |                            |
| Downloads                                                                                                                                                                     | Dimension                                                                             |                            |
|                                                                                                                                                                               | 8 in Dia x 4 in Depth                                                                 |                            |
| ▶ CAD                                                                                                                                                                         |                                                                                       |                            |
| Instructions                                                                                                                                                                  | Light Temperature                                                                     | Colour/Finish              |
| Photometry                                                                                                                                                                    | 4000k                                                                                 | Ebonized Oak               |