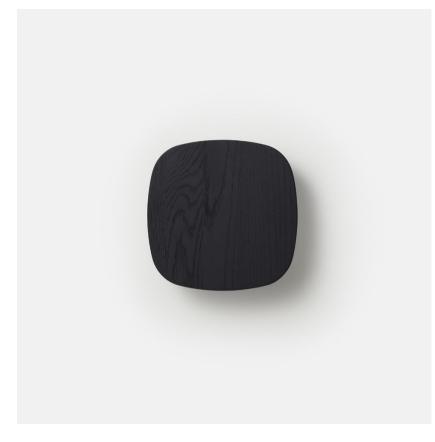

# RD-SQ-S-WF02-PC20-40-120\_ELV\_DEX-IP20

Diffusing a soft halo of light, Radient pairs minimalist design with robust LED output and the texture and warmth of solid, sustainably harvested-wood. Custom options for the sconce's simple wooden shade include two shapes, three sizes, and four finishes, allowing for rhythmic color and pattern compositions when installed in groups.

#### Dimension

8 in Dia x 4 in Depth

## Colour/Finish

4000k

Ebonized Oak