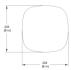

# RD-SQ-S-WF02-PC20-40-120\_ELV\_DEX-IP20

Diffusing a soft halo of light, Radient pairs minimalist design with robust LED output and the texture and warmth of solid, sustainably harvested-wood. Custom options for the sconce's simple wooden shade include two shapes, three sizes, and four finishes, allowing for rhythmic color and pattern compositions when installed in groups.

## Downloads

CAD

▶ Instructions

▶ Photometry

Designer

RBW

Brand

RBW

## Type

**Electrical Characteristics** 

Wall surface mounted IP 20 50k hours

## Phase

95

#### Material

### Photometric Data

Ethical sourced solid wood, plastic diffuser, metallic powder coat aluminum base.

#### Dimension

8 in Dia x 4 in Depth

## Light Temperature

## Colour/Finish

4000k

Ebonized Oak