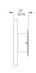

## e Electrical Characteristics

Wall surface mounted

IP 20 50k hours 0-10

### Dimension

8 in Dia x 4 in Depth