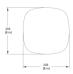

# RD-SQ-S-WF04-PC20-30-120\_10\_DEX-IP20

Diffusing a soft halo of light, Radient pairs minimalist design with robust LED output and the texture and warmth of solid, sustainably harvested-wood. Custom options for the sconce's simple wooden shade include two shapes, three sizes, and four finishes, allowing for rhythmic color and pattern compositions when installed in groups.

## Downloads

- CAD
- ▶ Instructions
- ▶ Photometry

#### 20

## Designer

RBW

Brand

RBW

## Type

## e Electrical Characteristics

Wall surface mounted

IP 20 50k hours 0-10

# Material

### Photometric Data

Ethical sourced solid 95 wood, plastic diffuser, metallic powder coat aluminum base.

### Dimension

8 in Dia x 4 in Depth

## **Light Temperature**

## Colour/Finish

3000k

White