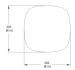

#### Photometric Data

Ethical sourced solid 95 wood, plastic diffuser, metallic powder coat aluminum base.

8 in Dia x 4 in Depth