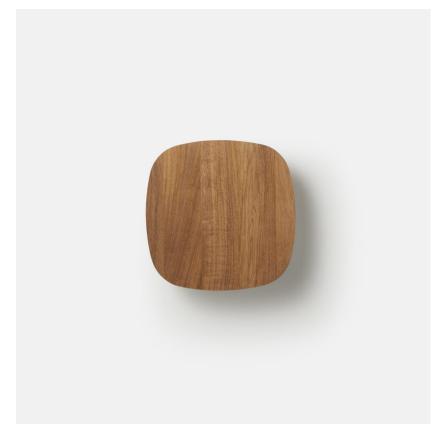

# RD-SQ-S-WF05-PC20-27-120\_10\_DEX-IP20

Diffusing a soft halo of light, Radient pairs minimalist design with robust LED output and the texture and warmth of solid, sustainably harvested-wood. Custom options for the sconce's simple wooden shade include two shapes, three sizes, and four finishes, allowing for rhythmic color and pattern compositions when installed in groups.

#### Photometric Data

Ethical sourced solid 95 wood, plastic diffuser, metallic powder coat aluminum base.

8 in Dia x 4 in Depth

## Colour/Finish

2700k

Tzalam - Caribbean Walnut