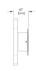

# RD-SQ-S-WF05-PC20-27-120\_10\_DEX-IP20

Diffusing a soft halo of light, Radient pairs minimalist design with robust LED output and the texture and warmth of solid, sustainably harvested-wood. Custom options for the sconce's simple wooden shade include two shapes, three sizes, and four finishes, allowing for rhythmic color and pattern compositions when installed in groups.

## Downloads

CAD

▶ Instructions

▶ Photometry

#### 20

### Designer

RBW

Brand

RBW

### Type

## Electrical Characteristics

Wall surface mounted

IP 20 50k hours

0-10

#### Material

#### Photometric Data

Ethical sourced solid 95 wood, plastic diffuser, metallic powder coat aluminum base.



8 in Dia x 4 in Depth

# **Light Temperature**

## Colour/Finish

2700k

Tzalam - Caribbean Walnut