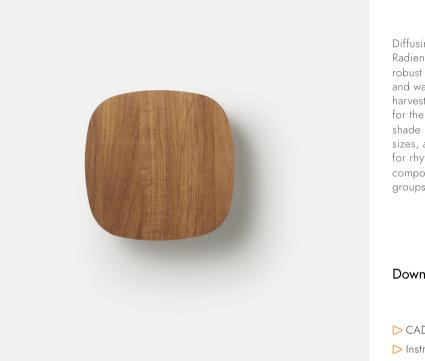

## RD-SQ-S-WF05-PC20-35-120\_TR\_DEX-IP20

Diffusing a soft halo of light, Radient pairs minimalist design with robust LED output and the texture and warmth of solid, sustainably harvested-wood. Custom options for the sconce's simple wooden shade include two shapes, three sizes, and four finishes, allowing for rhythmic color and pattern compositions when installed in groups.

#### Dimension

8 in Dia x 4 in Depth

Light Temperature

3500k

Tzalam - Caribbean Walnut

Colour/Finish