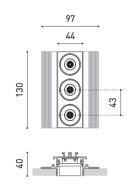

g fixture that transfers the applauded "Invisible Black' effect to a linear system. Black Foster is composed of a series of combinable modules enabling the alternation of segments with light emission and without light emission. However, whether it is ON or OFF, this luminaire always keeps the aesthetics of a perfect dark line. To the observer, it is impossible to distinguish between Black Foster parts that emit light from those that don't. Black Foster's modularity provides a wide range of different combinations, allowing to set up the light emission location as many times as needed, and adapting itself to the requirements of each project in particular. \*\*\* NOTE: Recommended for installations where the profile can be installed before the false plasterboard ceiling (thickness 12,5 mm).



Downloads

CAD
Instructions
Photometry

| Brand                                                              | Designer                                                                           |
|--------------------------------------------------------------------|------------------------------------------------------------------------------------|
| Arkoslight                                                         | Rubén Saldaña                                                                      |
| Туре                                                               | Electrical Characteristics                                                         |
| Downlight,System                                                   | IP 20<br>L80B10 (Tc=85°C)<br>>60.000h<br>MacAdam Step 3<br>Plea