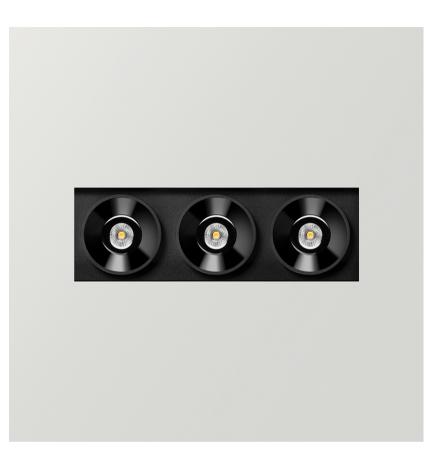

## BLACK FOSTER 3 FLOOD 3000K N

Black Foster is the lighting fixture that transfers the applauded "Invisible Black' effect to a linear system. Black Foster is composed of a series of combinable modules enabling the alternation of segments with light emission and without light emission. However, whether it is ON or OFF, this luminaire always keeps the aesthetics of a perfect dark line. To the observer, it is impossible to distinguish between Black Foster parts that emit light from those that don't. Black Foster's modularity provides a wide range of different combinations, allowing to set up the light emission location as many times as needed, and adapting itself to the requirements of each project in particular. \*\*\* NOTE: Recommended for installations where the profile can be installed before the false plasterboard ceiling (thickness 12,5 mm).

## Dimension

212x155x73 mm Gross Weight: 335

## Colour/Finish

3000k

Matt black