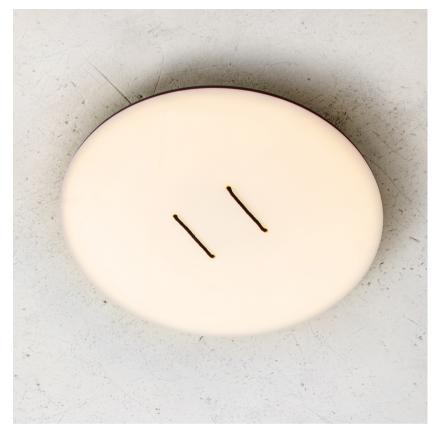

## BUT-60-CW-BK-27-DAL-230

The Button series impresses and intrigues at first glance, balancing a statement yet soothing presence. Mimicking a giant button, the broad faced and thin profiled fixture is memorable and playful, while its wide circular surface LED casts a warm and inviting light