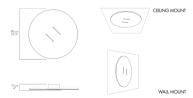

## Dimension

102 x 102 x 10CM Gross Weight: 9kg

Light Temperature Colour/Finish 2700K Black