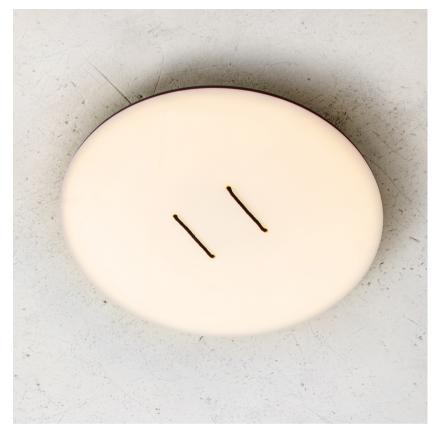

## BUT-60-CW-BK-35-ELV-230

The Button series impresses and intrigues at first glance, balancing a statement yet soothing presence.
Mimicking a giant button, the broad faced and thin profiled fixture is memorable and playful, while its wide circular surface LED casts a warm and inviting light