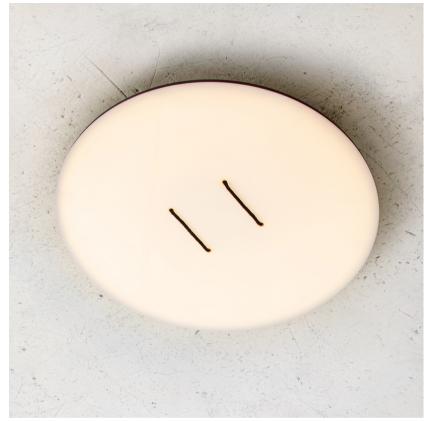

## BUT-60-CW-GD-41-ELV-230

The Button series impresses and intrigues at first glance, balancing a statement yet soothing presence. Mimicking a giant button, the broad faced and thin profiled fixture is memorable and playful, while its wide circular surface LED casts a warm and inviting light