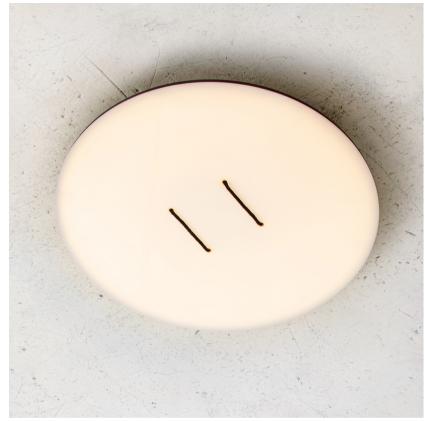

## BUT-90-CW-AB-41-DAL-230

The Button series impresses and intrigues at first glance, balancing a statement yet soothing presence. Mimicking a giant button, the broad faced and thin profiled fixture is memorable and playful, while its wide circular surface LED casts a warm and inviting light

## Material

Туре

Ceiling

Aluminum, Nylon Rope, Brass Total Flux: 1994 Hardware

Photometric Data

90+

## Dimension

102 x 102 x 10CM Gross Weight: 17kg

Light Temperature

4100K

Colour/Finish

ANODIZED BRONZE