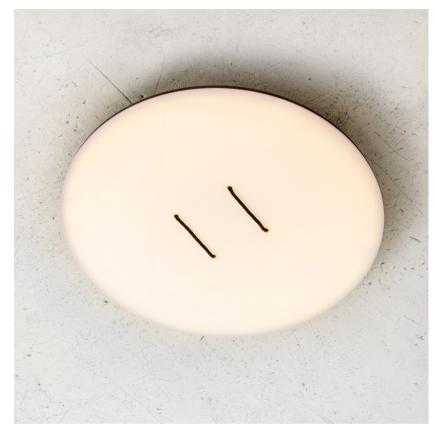

## BUT-90-CW-WH-30-DAL-230

The Button series impresses and intrigues at first glance, balancing a statement yet soothing presence. Mimicking a giant button, the broad faced and thin profiled fixture is memorable and playful, while its wide circular surface LED casts a warm and inviting light