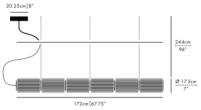

| COL-175-6-P-H-CBN-27-DAL-230                                                                                                                                                                                                                                                | Brand                              | <b>Designer</b><br>LUKAS PEET               |
|-----------------------------------------------------------------------------------------------------------------------------------------------------------------------------------------------------------------------------------------------------------------------------|------------------------------------|---------------------------------------------|
| The Column conveys order,<br>symmetry and magnificence, much<br>like the Grecian doric columns<br>found in classical architecture. The<br>faceted surface of the column<br>mimics the fluting used on<br>buildings and temples to create a<br>sense of rhythm, which softly | ANDlight<br><b>Type</b><br>Ceiling | Electrical Characteristics<br>IP 20<br>DALI |
| diffuses the light as it radiates into<br>the space. As it can be arranged in<br>segments of machine mould-blown<br>glass cylinders, it can lengthen a<br>space vertically or expand it<br>horizontally.                                                                    | <b>Material</b><br>Glass,Aluminum  | Photometric Data<br>90+                     |
| Downloads                                                                                                                                                                                                                                                                   | Dimension                          |                                             |
| <ul> <li>CAD</li> <li>Instructions</li> </ul>                                                                                                                                                                                                                               | <b>Light Temperature</b><br>2700K  | Colour/Finish<br>Clear Carbon               |