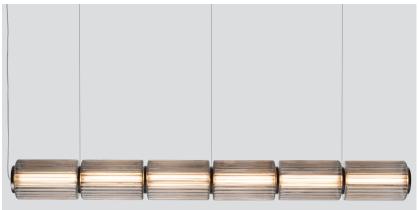

| COL-175-6-P-H-CBN-27-DAL-230                                                                                                                                                                                                                                                | Brand                              | <b>Designer</b><br>LUKAS PEET               |
|-----------------------------------------------------------------------------------------------------------------------------------------------------------------------------------------------------------------------------------------------------------------------------|------------------------------------|---------------------------------------------|
| The Column conveys order,<br>symmetry and magnificence, much<br>like the Grecian doric columns<br>found in classical architecture. The<br>faceted surface of the column<br>mimics the fluting used on<br>buildings and temples to create a<br>sense of rhythm, which softly | ANDlight<br><b>Type</b><br>Ceiling | Electrical Characteristics<br>IP 20<br>DALI |
| diffuses the light as it radiates into<br>the space. As it can be arranged in<br>segments of machine mould-blown<br>glass cylinders, it can lengthen a<br>space vertically or expand it<br>horizontally.                                                                    | <b>Material</b><br>Glass,Aluminum  | Photometric Data<br>90+                     |
| Downloads                                                                                                                                                                                                                                                                   | Dimension                          |                                             |
| <ul> <li>CAD</li> <li>Instructions</li> </ul>                                                                                                                                                                                                                               | <b>Light Temperature</b><br>2700K  | Colour/Finish<br>Clear Carbon               |