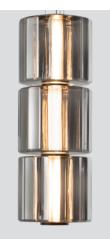

## KODA

| COL-300-3-P-V-CBN-27-DAL-230                                                                                                                                                                                                                                                                                                                                                                    | Brand                                                       | Designer                                                               |
|-------------------------------------------------------------------------------------------------------------------------------------------------------------------------------------------------------------------------------------------------------------------------------------------------------------------------------------------------------------------------------------------------|-------------------------------------------------------------|------------------------------------------------------------------------|
|                                                                                                                                                                                                                                                                                                                                                                                                 | ANDlight                                                    | LUKAS PEET                                                             |
| The Column conveys order,<br>symmetry and magnificence, much<br>like the Grecian doric columns<br>found in classical architecture. The<br>faceted surface of the column<br>mimics the fluting used on<br>buildings and temples to create a<br>sense of rhythm, which softly<br>diffuses the light as it radiates into<br>the space. As it can be arranged in<br>segments of machine mould-blown | <b>Type</b><br>Ceiling<br><b>Material</b><br>Glass,Aluminum | Electrical Characteristics<br>IP 20<br>DALI<br>Photometric Data<br>90+ |
| glass cylinders, it can lengthen a<br>space vertically or expand it<br>horizontally.                                                                                                                                                                                                                                                                                                            | Dimension                                                   |                                                                        |
|                                                                                                                                                                                                                                                                                                                                                                                                 |                                                             |                                                                        |
| ▶ CAD                                                                                                                                                                                                                                                                                                                                                                                           | Light Temperature                                           | Colour/Finish                                                          |
| Instructions                                                                                                                                                                                                                                                                                                                                                                                    | 2700K                                                       | Clear Carbon                                                           |
|                                                                                                                                                                                                                                                                                                                                                                                                 |                                                             |                                                                        |