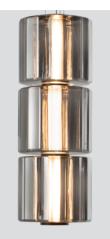

## KODA

| COL-300-3-P-V-CBN-30-ELV-230                                                                                                                                                                                                                                                                                                                                                                                                                                                            | <b>Brand</b><br>ANDlight          | Designer<br>LUKAS PEET                              |
|-----------------------------------------------------------------------------------------------------------------------------------------------------------------------------------------------------------------------------------------------------------------------------------------------------------------------------------------------------------------------------------------------------------------------------------------------------------------------------------------|-----------------------------------|-----------------------------------------------------|
| The Column conveys order,<br>symmetry and magnificence, much<br>like the Grecian doric columns<br>found in classical architecture. The<br>faceted surface of the column<br>mimics the fluting used on<br>buildings and temples to create a<br>sense of rhythm, which softly<br>diffuses the light as it radiates into<br>the space. As it can be arranged in<br>segments of machine mould-blown<br>glass cylinders, it can lengthen a<br>space vertically or expand it<br>horizontally. | <b>Type</b><br>Ceiling            | <b>Electrical Characteristics</b><br>IP 20<br>Phase |
|                                                                                                                                                                                                                                                                                                                                                                                                                                                                                         | <b>Material</b><br>Glass,Aluminum | Photometric Data<br>90+                             |
| Downloads                                                                                                                                                                                                                                                                                                                                                                                                                                                                               | Dimension                         |                                                     |
| <ul> <li>CAD</li> <li>Instructions</li> </ul>                                                                                                                                                                                                                                                                                                                                                                                                                                           | <b>Light Temperature</b><br>3000K | Colour/Finish<br>Clear Carbon                       |