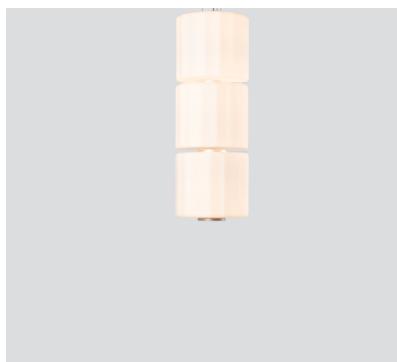

| COL-300-3-P-V-IVO-35-ELV-230                                                                                                                                                                                                                                                                                                                                                                                                                                                            | Brand                             | Designer                                            |
|-----------------------------------------------------------------------------------------------------------------------------------------------------------------------------------------------------------------------------------------------------------------------------------------------------------------------------------------------------------------------------------------------------------------------------------------------------------------------------------------|-----------------------------------|-----------------------------------------------------|
|                                                                                                                                                                                                                                                                                                                                                                                                                                                                                         | ANDlight                          | LUKAS PEET                                          |
| The Column conveys order,<br>symmetry and magnificence, much<br>like the Grecian doric columns<br>found in classical architecture. The<br>faceted surface of the column<br>mimics the fluting used on<br>buildings and temples to create a<br>sense of rhythm, which softly<br>diffuses the light as it radiates into<br>the space. As it can be arranged in<br>segments of machine mould-blown<br>glass cylinders, it can lengthen a<br>space vertically or expand it<br>horizontally. | <b>Type</b><br>Ceiling            | <b>Electrical Characteristics</b><br>IP 20<br>Phase |
|                                                                                                                                                                                                                                                                                                                                                                                                                                                                                         | Material                          | Photometric Data                                    |
|                                                                                                                                                                                                                                                                                                                                                                                                                                                                                         | Glass,Aluminum                    | 90+                                                 |
| Downloads                                                                                                                                                                                                                                                                                                                                                                                                                                                                               | Dimension                         |                                                     |
| <ul> <li>CAD</li> <li>Instructions</li> </ul>                                                                                                                                                                                                                                                                                                                                                                                                                                           | <b>Light Temperature</b><br>3500K | Colour/Finish<br>Powdered Ivory                     |
|                                                                                                                                                                                                                                                                                                                                                                                                                                                                                         |                                   |                                                     |