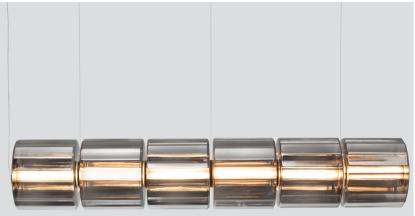

| COL-300-6-P-H-CBN-35-DAL-230                                                                                                                                                                          | Brand                  | Designer                                           |
|-------------------------------------------------------------------------------------------------------------------------------------------------------------------------------------------------------|------------------------|----------------------------------------------------|
|                                                                                                                                                                                                       | ANDlight               | LUKAS PEET                                         |
| The Column conveys order,<br>symmetry and magnificence, much<br>like the Grecian doric columns<br>found in classical architecture. The<br>faceted surface of the column<br>mimics the fluting used on | <b>Type</b><br>Ceiling | <b>Electrical Characteristics</b><br>IP 20<br>DALI |
| buildings and temples to create a<br>sense of rhythm, which softly<br>diffuses the light as it radiates into                                                                                          | Material               | Photometric Data                                   |
| the space. As it can be arranged in<br>segments of machine mould-blown<br>glass cylinders, it can lengthen a<br>space vertically or expand it<br>horizontally.                                        | Glass,Aluminum         | 90+                                                |
| Downloads                                                                                                                                                                                             | Dimension              |                                                    |
| ⊳ CAD                                                                                                                                                                                                 | Light Temperature      | Colour/Finish                                      |
| Instructions                                                                                                                                                                                          | 3500K                  | Clear Carbon                                       |