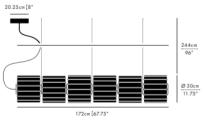

| COL-300-6-P-H-CBN-35-DAL-230                                                                                                                                                                          | Brand                  | Designer                                           |
|-------------------------------------------------------------------------------------------------------------------------------------------------------------------------------------------------------|------------------------|----------------------------------------------------|
|                                                                                                                                                                                                       | ANDlight               | LUKAS PEET                                         |
| The Column conveys order,<br>symmetry and magnificence, much<br>like the Grecian doric columns<br>found in classical architecture. The<br>faceted surface of the column<br>mimics the fluting used on | <b>Type</b><br>Ceiling | <b>Electrical Characteristics</b><br>IP 20<br>DALI |
| buildings and temples to create a<br>sense of rhythm, which softly<br>diffuses the light as it radiates into                                                                                          | Material               | Photometric Data                                   |
| the space. As it can be arranged in<br>segments of machine mould-blown<br>glass cylinders, it can lengthen a<br>space vertically or expand it<br>horizontally.                                        | Glass,Aluminum         | 90+                                                |
| Downloads                                                                                                                                                                                             | Dimension              |                                                    |
| ⊳ CAD                                                                                                                                                                                                 | Light Temperature      | Colour/Finish                                      |
| Instructions                                                                                                                                                                                          | 3500K                  | Clear Carbon                                       |