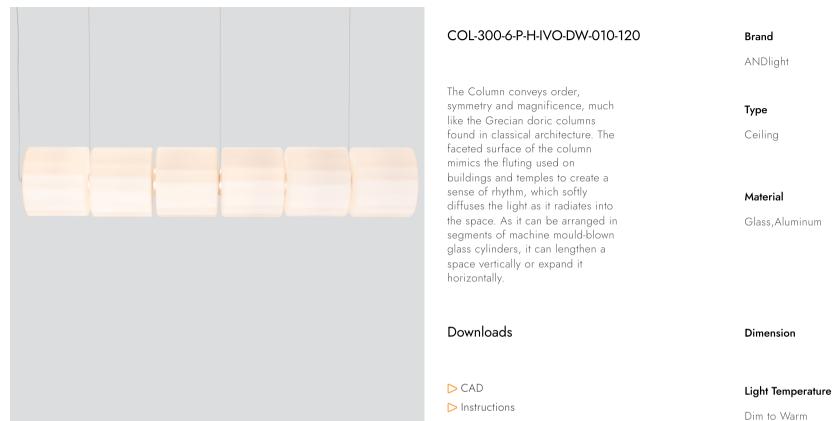

|                                                                                                                                                               | ANDlight       | LUKAS PEET                 |
|---------------------------------------------------------------------------------------------------------------------------------------------------------------|----------------|----------------------------|
| The Column conveys order,<br>symmetry and magnificence, much<br>ike the Grecian doric columns                                                                 | Туре           | Electrical Characteristics |
| ound in classical architecture. The<br>aceted surface of the column<br>mimics the fluting used on<br>puildings and temples to create a                        | Ceiling        | IP 20<br>0-10              |
| sense of rhythm, which softly<br>diffuses the light as it radiates into                                                                                       | Material       | Photometric Data           |
| he space. As it can be arranged in<br>segments of machine mould-blown<br>glass cylinders, it can lengthen a<br>space vertically or expand it<br>norizontally. | Glass,Aluminum | 90+                        |
| Downloads                                                                                                                                                     | Dimension      |                            |
|                                                                                                                                                               |                |                            |