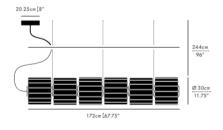

|                                                                                                                                                               | ANDlight       | LUKAS PEET                 |
|---------------------------------------------------------------------------------------------------------------------------------------------------------------|----------------|----------------------------|
| The Column conveys order,<br>symmetry and magnificence, much<br>ike the Grecian doric columns                                                                 | Туре           | Electrical Characteristics |
| ound in classical architecture. The<br>aceted surface of the column<br>mimics the fluting used on<br>puildings and temples to create a                        | Ceiling        | IP 20<br>0-10              |
| sense of rhythm, which softly<br>diffuses the light as it radiates into                                                                                       | Material       | Photometric Data           |
| he space. As it can be arranged in<br>segments of machine mould-blown<br>glass cylinders, it can lengthen a<br>space vertically or expand it<br>norizontally. | Glass,Aluminum | 90+                        |
| Downloads                                                                                                                                                     | Dimension      |                            |
|                                                                                                                                                               |                |                            |