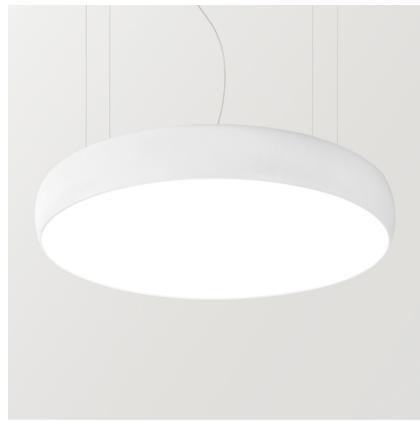

| DRUM 70 SUSPENSION DIM 1/ | 10V 3000K WT | Brand |
|---------------------------|--------------|-------|
|---------------------------|--------------|-------|

A large seized ceiling luminaire offering a major luminous flux, either as surface or as suspended fitting, with the possibility to hang it at any desired height. Drum is dimmable in order to be allowed to adapt the light volume at any time exactly to the specific needs of each application or situation. In terms of forms its design is expressed in a surrounding slightly curved circular strip. Counting with a perfect, homogeneous light diffusion and the attractive illusion of a natural skylight.

## Dimension

765x765x150 mm Gross Weight: 11534,3

Light Temperature

Colour/Finish

3000k

Textured white