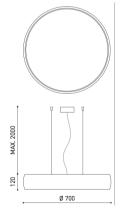

## Dimension

765x765x150 mm Gross Weight: 11534,3

Light Temperature

Colour/Finish

3000k

Textured white