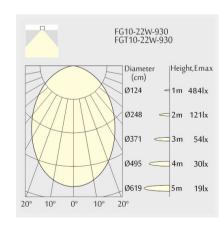

st aluminium with black powder-coating finish (RAL 9005) and black reflector, Phase Dim Driver, LED 22W, measurement 290mm x 45mm, ceiling cutout of 282mm x 37mm with a narrow mounting trim, luminaires weight is approximately 500g, CCT 2700K with an LED Output of 2400lm, decent color rendering at an index of CRI80, after a lifetime of 50000h min. 80% of the luminous flux with energy efficient OSRAM LED Chips, 5 years warranty, wide beam characteristic with 75° beam angle, degree of housing protection according to DIN EN 60529 (IP20)

#### Brand

Designer

Neko

Neko

## Type

Electrical Characteristics

Ceiling

IP 20 31V

24W W

#### Material

#### Photometric Data

die-cast-aluminium

Beam Angle: 75° W

8

# Downloads

# Light Temperature

Dimension

### Colour/Finish

2700K

black







▶ Instructions

▶ Photometry