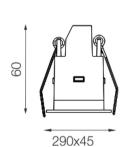

## FG10-8277522P-BB

Square recessed ceiling downlight made of die-cast aluminium with black powder-coating finish (RAL 9005) and black reflector, Phase Dim Driver, LED 22W, measurement 290mm x 45mm, ceiling cutout of 282mm x 37mm with a narrow mounting trim, luminaires weight is approximately 500g, CCT 2700K with an LED Output of 2400lm, decent color rendering at an index of CRI80, after a lifetime of 50000h min. 80% of the luminous flux with energy efficient OSRAM LED Chips, 5 years warranty, wide beam characteristic with 75° beam angle, degree of housing protection according to DIN EN 60529 (IP20)