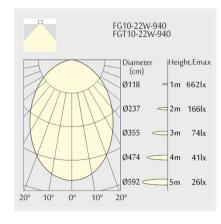

luminium with white powder-coating finish (RAL 9016) and black reflector, DALI Dim Driver, LED 22W, measurement 290mm x 45mm, ceiling cutout of 282mm x 37mm with a narrow mounting trim, luminaires weight is approximately 500g, CCT 4000K with an LED Output of 2800lm, decent color rendering at an index of CRI80, after a lifetime of 50000h min. 80% of the luminous flux with energy efficient OSRAM LED Chips, 5 years warranty, wide beam characteristic with 75° beam angle, degree of housing protection according to DIN EN 60529 (IP20)

## Brand

Designer

Neko

Neko

Type

**Electrical Characteristics** 

Ceilina

IP 20 31V

24W W

Material

Photometric Data

die-cast-aluminium

Beam Angle: 75° W

80

## Downloads



Photometry



## Dimension

Light Temperature

Colour/Finish

4000K

white