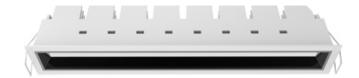

## FG10-8407522D-WB

Square recessed ceiling downlight made of die-cast aluminium with white powder-coating finish (RAL 9016) and black reflector, DALI Dim Driver, LED 22W, measurement 290mm x 45mm, ceiling cutout of 282mm x 37mm with a narrow mounting trim, luminaires weight is approximately 500g, CCT 4000K with an LED Output of 2800lm, decent color rendering at an index of CRI80, after a lifetime of 50000h min. 80% of the luminous flux with energy efficient OSRAM LED Chips, 5 years warranty, wide beam characteristic with 75° beam angle, degree of housing protection according to DIN EN 60529 (IP20)