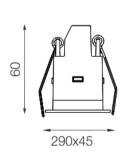

## FG10-8407522D-WB

Square recessed ceiling downlight made of die-cast aluminium with white powder-coating finish (RAL 9016) and black reflector, DALI Dim Driver, LED 22W, measurement 290mm x 45mm, ceiling cutout of 282mm x 37mm with a narrow mounting trim, luminaires weight is approximately 500g, CCT 4000K with an LED Output of 2800lm, decent color rendering at an index of CRI80, after a lifetime of 50000h min. 80% of the luminous flux with energy efficient OSRAM LED Chips, 5 years warranty, wide beam characteristic with 75° beam angle, degree of housing protection according to DIN EN 60529 (IP20)