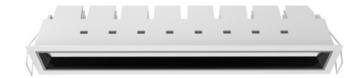

# FG10-9277522N-WB

Square recessed ceiling downlight made of die-cast aluminium with white powder-coating finish (RAL 9016) and black reflector, LED 22W, measurement 290mm x 45mm, ceiling cutout of 282mm x 37mm with a narrow mounting trim, luminaires weight is approximately 500g, CCT 2700K with an LED Output of 2000lm, high color rendering at an index of CRI90, after a lifetime of 50000h min. 80% of the luminous flux with energy efficient OSRAM LED Chips, 5 years warranty, wide beam characteristic with 75° beam angle, degree of housing protection according to DIN EN 60529 (IP20)