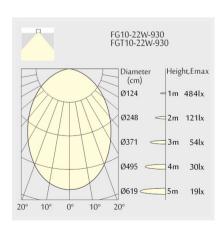

FG10-9277522N-WB

Square recessed ceiling downlight made of die-cast aluminium with white powder-coating finish (RAL 9016) and black reflector, LED 22W, measurement 290mm x 45mm, ceiling cutout of 282mm x 37mm with a narrow mounting trim, luminaires weight is approximately 500g, CCT 2700K with an LED Output of 2000lm, high color rendering at an index of CRI90, after a lifetime of 50000h min. 80% of the luminous flux with energy efficient OSRAM LED Chips, 5 years warranty, wide beam characteristic with 75° beam angle, degree of housing protection according to DIN EN 60529 (IP20)

## Brand

## Designer

Neko

Neko

### Type

#### Electrical Characteristics

Ceiling

IP 20 31V

24W W

#### Material

#### Photometric Data

die-cast-aluminium

Beam Angle: 75° W

90

# Downloads

# Dimension





▶ Instructions

▶ Photometry

**Light Temperature** 

Colour/Finish

2700K

white