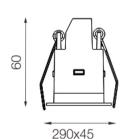

# FG10-9277522N-WB

Square recessed ceiling downlight made of die-cast aluminium with white powder-coating finish (RAL 9016) and black reflector, LED 22W, measurement 290mm x 45mm, ceiling cutout of 282mm x 37mm with a narrow mounting trim, luminaires weight is approximately 500g, CCT 2700K with an LED Output of 2000lm, high color rendering at an index of CRI90, after a lifetime of 50000h min. 80% of the luminous flux with energy efficient OSRAM LED Chips, 5 years warranty, wide beam characteristic with 75° beam angle, degree of housing protection according to DIN EN 60529 (IP20)