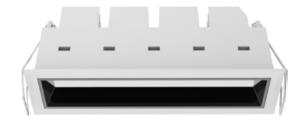

### FG5-8277511F-WB

Square recessed ceiling downlight made of die-cast aluminium with white powder-coating finish (RAL 9016) and black reflector, ON-OFF Driver, LED 11W, measurement 152.5mm x 45mm, ceiling cutout of 144mm x 37mm with a narrow mounting trim, luminaires weight is approximately 260g, CCT 2700K with an LED Output of 1200lm, decent color rendering at an index of CRI80, after a lifetime of 50000h min. 80% of the luminous flux with energy efficient OSRAM LED Chips, 5 years warranty, wide beam characteristic with 75° beam angle, degree of housing protection according to DIN EN 60529 (IP20)