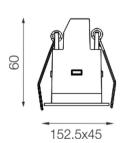

### FG5-8277511F-WB

Square recessed ceiling downlight made of die-cast aluminium with white powder-coating finish (RAL 9016) and black reflector, ON-OFF Driver, LED 11W, measurement 152.5mm x 45mm, ceiling cutout of 144mm x 37mm with a narrow mounting trim, luminaires weight is approximately 260g, CCT 2700K with an LED Output of 1200lm, decent color rendering at an index of CRI80, after a lifetime of 50000h min. 80% of the luminous flux with energy efficient OSRAM LED Chips, 5 years warranty, wide beam characteristic with 75° beam angle, degree of housing protection according to DIN EN 60529 (IP20)

# Light Temperature

Dimension