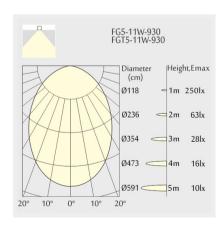

white powder-coating finish (RAL 9016) and black reflector, ON-OFF Driver, LED 11W, measurement 152.5mm x 45mm, ceiling cutout of 144mm x 37mm with a narrow mounting trim, luminaires weight is approximately 260g, CCT 2700K with an LED Output of 1200lm, decent color rendering at an index of CRI80, after a lifetime of 50000h min. 80% of the luminous flux with energy efficient OSRAM LED Chips, 5 years warranty, wide beam characteristic with 75° beam angle, degree of housing protection according to DIN EN 60529 (IP20)

## Brand

Neko

#### Designer

Neko

#### Type

#### **Electrical Characteristics**

Ceiling IP 20 16V

13W W

#### Material

#### Photometric Data

die-cast-aluminium

Beam Angle: 75° W

80

## Downloads

# Light Temperature

Dimension

#### Colour/Finish

2700K

K white







▶ Instructions▶ Photometry