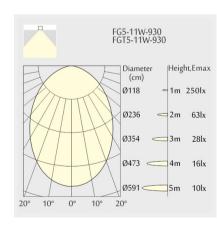

#### Photometric Data

die-cast-aluminium

Beam Angle: 75° W

80

# Dimension

▶ Instructions

▶ Photometry

Light Temperature

Colour/Finish

3000K

black