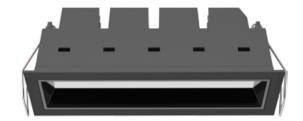

# FG5-8307511N-BB

Square recessed ceiling downlight made of die-cast aluminium with black powder-coating finish (RAL 9005) and black reflector, LED 11W, measurement 152.5mm x 45mm, ceiling cutout of 144mm x 37mm with a narrow mounting trim, luminaires weight is approximately 260g, CCT 3000K with an LED Output of 1300lm, decent color rendering at an index of CRI80, after a lifetime of 50000h min. 80% of the luminous flux with energy efficient OSRAM LED Chips, 5 years warranty, wide beam characteristic with 75° beam angle, degree of housing protection according to DIN EN 60529 (IP20)