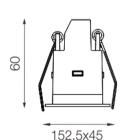

# FG5-8307511N-BB

Square recessed ceiling downlight made of die-cast aluminium with black powder-coating finish (RAL 9005) and black reflector, LED 11W, measurement 152.5mm x 45mm, ceiling cutout of 144mm x 37mm with a narrow mounting trim, luminaires weight is approximately 260g, CCT 3000K with an LED Output of 1300lm, decent color rendering at an index of CRI80, after a lifetime of 50000h min. 80% of the luminous flux with energy efficient OSRAM LED Chips, 5 years warranty, wide beam characteristic with 75° beam angle, degree of housing protection according to DIN EN 60529 (IP20)

# Dimension

▶ Instructions

▶ Photometry

Light Temperature

Colour/Finish

3000K

black