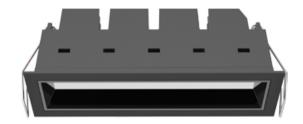

### FG5-8407511A-BB

Square recessed ceiling downlight made of die-cast aluminium with black powder-coating finish (RAL 9005) and black reflector, 1-10V Dim Driver, LED 11W, measurement 152.5mm x 45mm, ceiling cutout of 144mm x 37mm with a narrow mounting trim, luminaires weight is approximately 260g, CCT 4000K with an LED Output of 1400lm, decent color rendering at an index of CRI80, after a lifetime of 50000h min. 80% of the luminous flux with energy efficient OSRAM LED Chips, 5 years warranty, wide beam characteristic with 75° beam angle, degree of housing protection according to DIN EN 60529 (IP20)