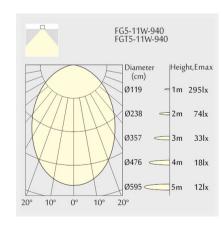

#### Photometric Data

die-cast-aluminium

Beam Angle: 75° W

80

## ▶ Instructions

Photometry