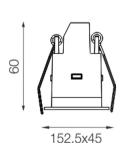

### FG5-8407511A-BB

Square recessed ceiling downlight made of die-cast aluminium with black powder-coating finish (RAL 9005) and black reflector, 1-10V Dim Driver, LED 11W, measurement 152.5mm x 45mm, ceiling cutout of 144mm x 37mm with a narrow mounting trim, luminaires weight is approximately 260g, CCT 4000K with an LED Output of 1400lm, decent color rendering at an index of CRI80, after a lifetime of 50000h min. 80% of the luminous flux with energy efficient OSRAM LED Chips, 5 years warranty, wide beam characteristic with 75° beam angle, degree of housing protection according to DIN EN 60529 (IP20)

#### Dimension