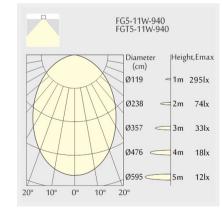

16V 13W W

Material

Photometric Data

die-cast-aluminium

Beam Angle: 75° W

80