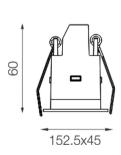

## FG5-8407511D-WB

Square recessed ceiling downlight made of die-cast aluminium with white powder-coating finish (RAL 9016) and black reflector, DALI Dim Driver, LED 11W, measurement 152.5mm x 45mm, ceiling cutout of 144mm x 37mm with a narrow mounting trim, luminaires weight is approximately 260g, CCT 4000K with an LED Output of 1400lm, decent color rendering at an index of CRI80, after a lifetime of 50000h min. 80% of the luminous flux with energy efficient OSRAM LED Chips, 5 years warranty, wide beam characteristic with 75° beam angle, degree of housing protection according to DIN EN 60529 (IP20)