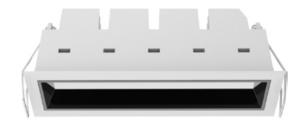

## FG5-9277511N-WB

Square recessed ceiling downlight made of die-cast aluminium with white powder-coating finish (RAL 9016) and black reflector, LED 11W, measurement 152.5mm x 45mm, ceiling cutout of 144mm x 37mm with a narrow mounting trim, luminaires weight is approximately 260g, CCT 2700K with an LED Output of 1000lm, high color rendering at an index of CRI90, after a lifetime of 50000h min. 80% of the luminous flux with energy efficient OSRAM LED Chips, 5 years warranty, wide beam characteristic with 75° beam angle, degree of housing protection according to DIN EN 60529 (IP20)