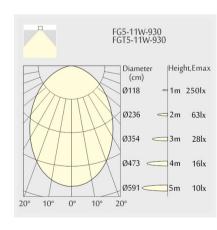

-9277511N-WB

Square recessed ceiling downlight made of die-cast aluminium with white powder-coating finish (RAL 9016) and black reflector, LED 11W, measurement 152.5mm x 45mm, ceiling cutout of 144mm x 37mm with a narrow mounting trim, luminaires weight is approximately 260g, CCT 2700K with an LED Output of 1000lm, high color rendering at an index of CRI90, after a lifetime of 50000h min. 80% of the luminous flux with energy efficient OSRAM LED Chips, 5 years warranty, wide beam characteristic with 75° beam angle, degree of housing protection according to DIN EN 60529 (IP20)

### Brand

Designer

Neko

Neko

## Type

**Electrical Characteristics** 

Ceiling

IP 20 16V

# 13W W

#### Material

#### Photometric Data

die-cast-aluminium

Beam Angle: 75° W

90

# Downloads

#### Dimension





▶ Instructions

▶ Photometry

**Light Temperature** 

Colour/Finish

2700K

white