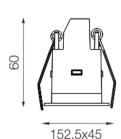

## FG5-9277511N-WB

Square recessed ceiling downlight made of die-cast aluminium with white powder-coating finish (RAL 9016) and black reflector, LED 11W, measurement 152.5mm x 45mm, ceiling cutout of 144mm x 37mm with a narrow mounting trim, luminaires weight is approximately 260g, CCT 2700K with an LED Output of 1000lm, high color rendering at an index of CRI90, after a lifetime of 50000h min. 80% of the luminous flux with energy efficient OSRAM LED Chips, 5 years warranty, wide beam characteristic with 75° beam angle, degree of housing protection according to DIN EN 60529 (IP20)