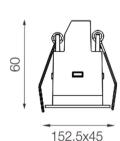

# FG5-9307511D-BB

Square recessed ceiling downlight made of die-cast aluminium with black powder-coating finish (RAL 9005) and black reflector, DALI Dim Driver, LED 11W, measurement 152.5mm x 45mm, ceiling cutout of 144mm x 37mm with a narrow mounting trim, luminaires weight is approximately 260g, CCT 3000K with an LED Output of 1100lm, high color rendering at an index of CRI90, after a lifetime of 50000h min. 80% of the luminous flux with energy efficient OSRAM LED Chips, 5 years warranty, wide beam characteristic with 75° beam angle, degree of housing protection according to DIN EN 60529 (IP20)

### Dimension

▶ Instructions

▶ Photometry

Light Temperature

Colour/Finish

3000K

black