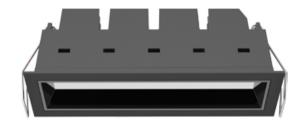

# FG5-9307511D-BB

Square recessed ceiling downlight made of die-cast aluminium with black powder-coating finish (RAL 9005) and black reflector, DALI Dim Driver, LED 11W, measurement 152.5mm x 45mm, ceiling cutout of 144mm x 37mm with a narrow mounting trim, luminaires weight is approximately 260g, CCT 3000K with an LED Output of 1100lm, high color rendering at an index of CRI90, after a lifetime of 50000h min. 80% of the luminous flux with energy efficient OSRAM LED Chips, 5 years warranty, wide beam characteristic with 75° beam angle, degree of housing protection according to DIN EN 60529 (IP20)