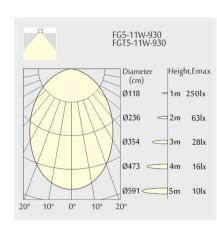

#### Photometric Data

die-cast-aluminium

Beam Angle: 75° W

90

### Dimension

▶ Instructions

▶ Photometry

Light Temperature

Colour/Finish

3000K

black