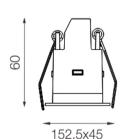

## FG5-9407511D-BB

Square recessed ceiling downlight made of die-cast aluminium with black powder-coating finish (RAL 9005) and black reflector, DALI Dim Driver, LED 11W, measurement 152.5mm x 45mm, ceiling cutout of 144mm x 37mm with a narrow mounting trim, luminaires weight is approximately 260g, CCT 4000K with an LED Output of 1200lm, high color rendering at an index of CRI90, after a lifetime of 50000h min. 80% of the luminous flux with energy efficient OSRAM LED Chips, 5 years warranty, wide beam characteristic with 75° beam angle, degree of housing protection according to DIN EN 60529 (IP20)

### Dimension

▶ Instructions

▶ Photometry

**Light Temperature** 

Colour/Finish

4000K

black