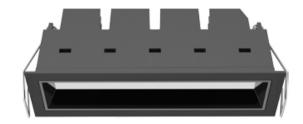

## FG5-9407511D-BB

Square recessed ceiling downlight made of die-cast aluminium with black powder-coating finish (RAL 9005) and black reflector, DALI Dim Driver, LED 11W, measurement 152.5mm x 45mm, ceiling cutout of 144mm x 37mm with a narrow mounting trim, luminaires weight is approximately 260g, CCT 4000K with an LED Output of 1200lm, high color rendering at an index of CRI90, after a lifetime of 50000h min. 80% of the luminous flux with energy efficient OSRAM LED Chips, 5 years warranty, wide beam characteristic with 75° beam angle, degree of housing protection according to DIN EN 60529 (IP20)