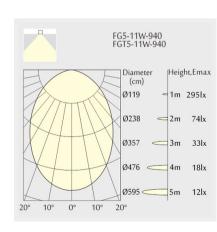

#### Photometric Data

die-cast-aluminium

Beam Angle: 75° W

90

### Dimension

▶ Instructions

▶ Photometry

**Light Temperature** 

Colour/Finish

4000K

black