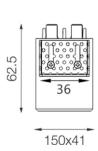

## FGT5-8277511N-WB

Square recessed ceiling downlight made of die-cast aluminium with white powder-coating finish (RAL 9016) and black reflector, LED 11W, measurement 150mm x 41mm, ceiling cutout of 152mm x 44mm with a trimless mounting, luminaires weight is approximately 450g, CCT 2700K with an LED Output of 1200lm, decent color rendering at an index of CRI80, after a lifetime of 50000h min, 80% of the luminous flux with energy efficient OSRAM LED Chips, 5 years warranty, wide beam characteristic with 75° beam angle, degree of housing protection according to DIN EN 60529 (IP20)

## Dimension

Brand

Neko

Type

Ceiling

Material

die-cast-aluminium

Light Temperature