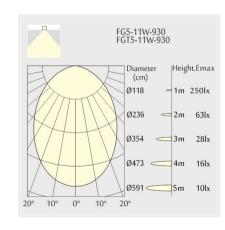

ie-cast aluminium with white powder-coating finish (RAL 9016) and black reflector, LED 11W, measurement 150mm x 41mm, ceiling cutout of 152mm x 44mm with a trimless mounting, luminaires weight is approximately 450g, CCT 2700K with an LED Output of 1200lm, decent color rendering at an index of CRI80, after a lifetime of 50000h min, 80% of the luminous flux with energy efficient OSRAM LED Chips, 5 years warranty, wide beam characteristic with 75° beam angle, degree of housing protection according to DIN EN 60529 (IP20)

## Downloads

- ▶ Instructions
- ▶ Photometry

## Dimension

Brand

Neko

Type

Ceiling

Material

die-cast-aluminium

Light Temperature

Colour/Finish

Designer

**Electrical Characteristics** 

Neko

IP 20

16V

13W W

Photometric Data

Beam Angle: 75° W

2700K



white