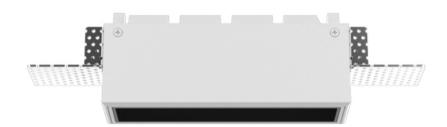

## FGT5-8277511N-WB

Square recessed ceiling downlight made of die-cast aluminium with white powder-coating finish (RAL 9016) and black reflector, LED 11W, measurement 150mm x 41mm, ceiling cutout of 152mm x 44mm with a trimless mounting, luminaires weight is approximately 450g, CCT 2700K with an LED Output of 1200lm, decent color rendering at an index of CRI80, after a lifetime of 50000h min, 80% of the luminous flux with energy efficient OSRAM LED Chips, 5 years warranty, wide beam characteristic with 75° beam angle, degree of housing protection according to DIN EN 60529 (IP20)