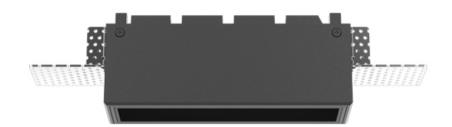

## FGT5-8307511D-BB

Square recessed ceiling downlight made of die-cast aluminium with black powder-coating finish (RAL 9005) and black reflector, DALI Dim Driver, LED 11W, measurement 150mm x 41mm, ceiling cutout of 152mm x 44mm with a trimless mounting, luminaires weight is approximately 450g, CCT 3000K with an LED Output of 1300lm, decent color rendering at an index of CRI80, after a lifetime of 50000h min. 80% of the luminous flux with energy efficient OSRAM LED Chips, 5 years warranty, wide beam characteristic with 75° beam angle, degree of housing protection according to DIN EN 60529 (IP20)