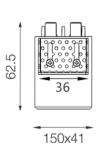

## FGT5-8307511D-BB

Square recessed ceiling downlight made of die-cast aluminium with black powder-coating finish (RAL 9005) and black reflector, DALI Dim Driver, LED 11W, measurement 150mm x 41mm, ceiling cutout of 152mm x 44mm with a trimless mounting, luminaires weight is approximately 450g, CCT 3000K with an LED Output of 1300lm, decent color rendering at an index of CRI80, after a lifetime of 50000h min. 80% of the luminous flux with energy efficient OSRAM LED Chips, 5 years warranty, wide beam characteristic with 75° beam angle, degree of housing protection according to DIN EN 60529 (IP20)

# Light Temperature

Dimension