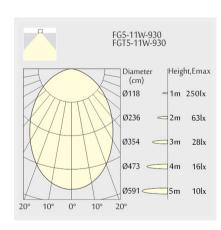

luminium with black powder-coating finish (RAL 9005) and black reflector, DALI Dim Driver, LED 11W, measurement 150mm x 41mm, ceiling cutout of 152mm x 44mm with a trimless mounting, luminaires weight is approximately 450g, CCT 3000K with an LED Output of 1300lm, decent color rendering at an index of CRI80, after a lifetime of 50000h min. 80% of the luminous flux with energy efficient OSRAM LED Chips, 5 years warranty, wide beam characteristic with 75° beam angle, degree of housing protection according to DIN EN 60529 (IP20)

#### Brand

Designer

Neko

Neko

#### Type

**Electrical Characteristics** 

Ceiling

IP 20 16V

13W W

#### Material

#### Photometric Data

die-cast-aluminium

Beam Angle: 75° W

8

## Downloads

# Light Temperature

Dimension

### Colour/Finish

3000K

black







▶ Instructions▶ Photometry