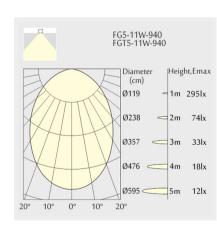

N-BB

Square recessed ceiling downlight made of die-cast aluminium with black powder-coating finish (RAL 9005) and black reflector, LED 11W, measurement 150mm x 41mm, ceiling cutout of 152mm x 44mm with a trimless mounting, luminaires weight is approximately 450g, CCT 4000K with an LED Output of 1400lm, decent color rendering at an index of CRI80, after a lifetime of 50000h min, 80% of the luminous flux with energy efficient OSRAM LED Chips, 5 years warranty, wide beam characteristic with 75° beam angle, degree of housing protection according to DIN EN 60529 (IP20)

#### Brand

Designer

Neko

Neko

#### Type

**Electrical Characteristics** 

Ceiling

IP 20 16V

# 13W W

#### Material

#### Photometric Data

die-cast-aluminium

Beam Angle: 75° W

80

## Downloads

Dimension

# 36

150x41



▶ Instructions

Photometry

# **Light Temperature**

### Colour/Finish

4000K

black