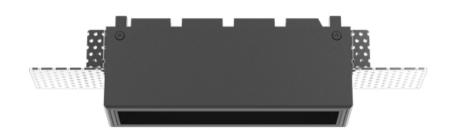

# FGT5-8407511N-BB

Square recessed ceiling downlight made of die-cast aluminium with black powder-coating finish (RAL 9005) and black reflector, LED 11W, measurement 150mm x 41mm, ceiling cutout of 152mm x 44mm with a trimless mounting, luminaires weight is approximately 450g, CCT 4000K with an LED Output of 1400lm, decent color rendering at an index of CRI80, after a lifetime of 50000h min, 80% of the luminous flux with energy efficient OSRAM LED Chips, 5 years warranty, wide beam characteristic with 75° beam angle, degree of housing protection according to DIN EN 60529 (IP20)