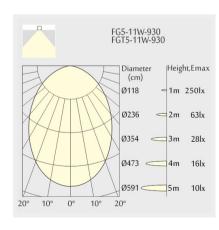

t made of die-cast aluminium with white powder-coating finish (RAL 9016) and black reflector, 1-10V Dim Driver, LED 11W, measurement 150mm x 41mm, ceiling cutout of 152mm x 44mm with a trimless mounting, luminaires weight is approximately 450g, CCT 2700K with an LED Output of 1000lm, high color rendering at an index of CRI90, after a lifetime of 50000h min. 80% of the luminous flux with energy efficient OSRAM LED Chips, 5 years warranty, wide beam characteristic with 75° beam angle, degree of housing protection according to DIN EN 60529 (IP20)

#### Brand

### Designer

Neko

Neko

#### Type

#### **Electrical Characteristics**

Ceiling

IP 20 16V

13W W

#### Material

#### Photometric Data

die-cast-aluminium

Beam Angle: 75° W

90

# Downloads

# Dimension

Light Temperature



150x41



▶ Instructions▶ Photometry

2700K

# Colour/Finish

white