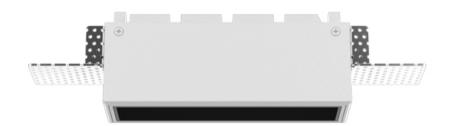

# FGT5-9277511A-WB

Square recessed ceiling downlight made of die-cast aluminium with white powder-coating finish (RAL 9016) and black reflector, 1-10V Dim Driver, LED 11W, measurement 150mm x 41mm, ceiling cutout of 152mm x 44mm with a trimless mounting, luminaires weight is approximately 450g, CCT 2700K with an LED Output of 1000lm, high color rendering at an index of CRI90, after a lifetime of 50000h min. 80% of the luminous flux with energy efficient OSRAM LED Chips, 5 years warranty, wide beam characteristic with 75° beam angle, degree of housing protection according to DIN EN 60529 (IP20)

# Dimension

Light Temperature

150x41

▶ Instructions▶ Photometry

2700K

# Colour/Finish

white