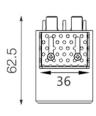

g downlight made of die-cast aluminium with white powder-coating finish (RAL 9016) and black reflector, 1-10V Dim Driver, LED 11W, measurement 150mm x 41mm, ceiling cutout of 152mm x 44mm with a trimless mounting, luminaires weight is approximately 450g, CCT 2700K with an LED Output of 1000lm, high color rendering at an index of CRI90, after a lifetime of 50000h min. 80% of the luminous flux with energy efficient OSRAM LED Chips, 5 years warranty, wide beam characteristic with 75° beam angle, degree of housing protection according to DIN EN 60529 (IP20)

#### Brand

### Designer

Neko

Neko

#### Type

#### **Electrical Characteristics**

Ceiling

IP 20 16V

13W W

#### Material

#### Photometric Data

die-cast-aluminium

Beam Angle: 75° W

90

# Downloads

# Dimension

Light Temperature



150x41



▶ Instructions▶ Photometry

2700K

# Colour/Finish

white