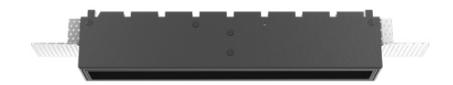

### FGTA-8307522D-BB

Square recessed ceiling downlight made of die-cast aluminium with black powder-coating finish (RAL 9005) and black reflector, DALI Dim Driver, LED 22W, measurement 286.5mm x 41mm, ceiling cutout of 290mm x 44mm with a trimless mounting, luminaires weight is approximately 800g, CCT 3000K with an LED Output of 2600lm, decent color rendering at an index of CRI80, after a lifetime of 50000h min. 80% of the luminous flux with energy efficient OSRAM LED Chips, 5 years warranty, wide beam characteristic with 75° beam angle, degree of housing protection according to DIN EN 60529 (IP20)