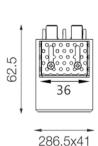

### FGTA-8307522D-BB

Square recessed ceiling downlight made of die-cast aluminium with black powder-coating finish (RAL 9005) and black reflector, DALI Dim Driver, LED 22W, measurement 286.5mm x 41mm, ceiling cutout of 290mm x 44mm with a trimless mounting, luminaires weight is approximately 800g, CCT 3000K with an LED Output of 2600lm, decent color rendering at an index of CRI80, after a lifetime of 50000h min. 80% of the luminous flux with energy efficient OSRAM LED Chips, 5 years warranty, wide beam characteristic with 75° beam angle, degree of housing protection according to DIN EN 60529 (IP20)