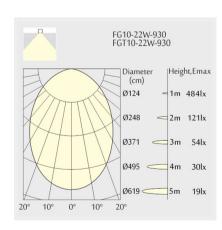

ie-cast aluminium with black powder-coating finish (RAL 9005) and black reflector, DALI Dim Driver, LED 22W, measurement 286.5mm x 41mm, ceiling cutout of 290mm x 44mm with a trimless mounting, luminaires weight is approximately 800g, CCT 3000K with an LED Output of 2600lm, decent color rendering at an index of CRI80, after a lifetime of 50000h min. 80% of the luminous flux with energy efficient OSRAM LED Chips, 5 years warranty, wide beam characteristic with 75° beam angle, degree of housing protection according to DIN EN 60529 (IP20)

Designer

Neko Neko

### Type

Brand

**Electrical Characteristics** 

Ceiling

IP 20 31V 24W W

Material

#### Photometric Data

die-cast-aluminium

Beam Angle: 75° W

80

## Downloads

# Light Temperature

Dimension

#### Colour/Finish

3000K

black







▶ Instructions▶ Photometry