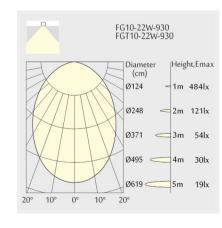

th white powder-coating finish (RAL 9016) and black reflector, DALI Dim Driver, LED 22W, measurement 286.5mm x 41mm, ceiling cutout of 290mm x 44mm with a trimless mounting, luminaires weight is approximately 800g, CCT 3000K with an LED Output of 2600lm, decent color rendering at an index of CRI80, after a lifetime of 50000h min. 80% of the luminous flux with energy efficient OSRAM LED Chips, 5 years warranty, wide beam characteristic with 75° beam angle, degree of housing protection according to DIN EN 60529 (IP20)

## Brand

Designer

Neko

Neko

Type

**Electrical Characteristics** 

Ceilina

IP 20 31V

24W W

Material

Photometric Data

die-cast-aluminium

Beam Angle: 75° W

80

## Downloads

▶ Instructions

▶ Photometry

## Dimension

Light Temperature

Colour/Finish

3000K

white