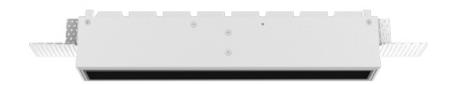

## FGTA-8307522D-WB

Square recessed ceiling downlight made of die-cast aluminium with white powder-coating finish (RAL 9016) and black reflector, DALI Dim Driver, LED 22W, measurement 286.5mm x 41mm, ceiling cutout of 290mm x 44mm with a trimless mounting, luminaires weight is approximately 800g, CCT 3000K with an LED Output of 2600lm, decent color rendering at an index of CRI80, after a lifetime of 50000h min. 80% of the luminous flux with energy efficient OSRAM LED Chips, 5 years warranty, wide beam characteristic with 75° beam angle, degree of housing protection according to DIN EN 60529 (IP20)