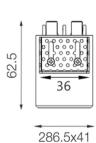

## FGTA-8307522D-WB

Square recessed ceiling downlight made of die-cast aluminium with white powder-coating finish (RAL 9016) and black reflector, DALI Dim Driver, LED 22W, measurement 286.5mm x 41mm, ceiling cutout of 290mm x 44mm with a trimless mounting, luminaires weight is approximately 800g, CCT 3000K with an LED Output of 2600lm, decent color rendering at an index of CRI80, after a lifetime of 50000h min. 80% of the luminous flux with energy efficient OSRAM LED Chips, 5 years warranty, wide beam characteristic with 75° beam angle, degree of housing protection according to DIN EN 60529 (IP20)