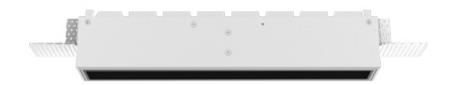

## FGTA-8307522F-WB

Square recessed ceiling downlight made of die-cast aluminium with white powder-coating finish (RAL 9016) and black reflector, ON-OFF Driver, LED 22W, measurement 286.5mm x 41mm, ceiling cutout of 290mm x 44mm with a trimless mounting, luminaires weight is approximately 800g, CCT 3000K with an LED Output of 2600lm, decent color rendering at an index of CRI80, after a lifetime of 50000h min. 80% of the luminous flux with energy efficient OSRAM LED Chips, 5 years warranty, wide beam characteristic with 75° beam angle, degree of housing protection according to DIN EN 60529 (IP20)

## Dimension

Light Temperature

Colour/Finish

3000K

white

286.5x41