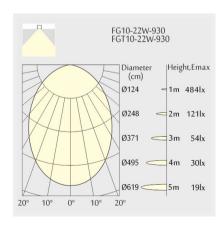

powder-coating finish (RAL 9016) and black reflector, ON-OFF Driver, LED 22W, measurement 286.5mm x 41mm, ceiling cutout of 290mm x 44mm with a trimless mounting, luminaires weight is approximately 800g, CCT 3000K with an LED Output of 2600lm, decent color rendering at an index of CRI80, after a lifetime of 50000h min. 80% of the luminous flux with energy efficient OSRAM LED Chips, 5 years warranty, wide beam characteristic with 75° beam angle, degree of housing protection according to DIN EN 60529 (IP20)

## Brand

Designer

Neko

Neko

Туре

**Electrical Characteristics** 

Ceilina

IP 20 31V

24W W

Material

Photometric Data

die-cast-aluminium

Beam Angle: 75° W

80

## Downloads

▶ Instructions

▶ Photometry

## Dimension

Light Temperature

Colour/Finish

3000K

white



286.5x41